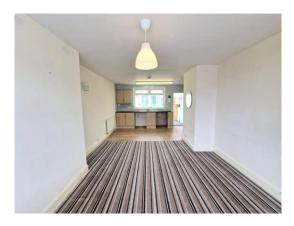

A three bedroom mid terrace house with open plan lounge/kitchen, conservatory, pleasant rear garden, driveway parking situated in a popular location in Rednal, B45.

The property includes a porch, entrance hallway, spacious lounge with an open plan kitchen equipped with a cooker/hob and storage cupboard, as well as a conservatory leading into the rear garden. The first floor consists of two double bedrooms and one single bedroom, along with a fitted bathroom featuring a shower over the bath. Additionally, the property is equipped with gas central heating and double glazing.

Living Room/Kitchen 14'9" x 22'4" (4.5m x 6.8m) Max Conservatory 13'6" x 7'6" (4.11m x 2.29m)

Bedroom 8'8" x 10'11" (2.64m x 3.33m)

Bedroom 8'8" x 10'11" (2.64m x 3.33m)

Bedroom 10'8" x 9'6" (3.25m x2.9m) Max