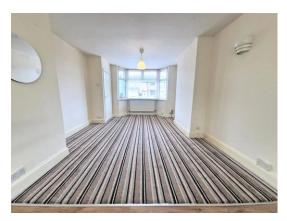

A three bedroom mid terrace house with open plan lounge/kitchen, conservatory, pleasant rear garden, driveway parking situated in a popular location in Rednal, B45.

The property includes a porch, entrance hallway, spacious lounge with an open plan kitchen equipped with a cooker/hob and storage cupboard, as well as a conservatory leading into the rear garden. The first floor consists of two double bedrooms and one single bedroom, along with a fitted bathroom featuring a shower over the bath. Additionally, the property is equipped with gas central heating and double glazing.

Living Room/Kitchen 14'9" x 22'4" (4.5m x 6.8m) Max Conservatory 13'6" x 7'6" (4.11m x 2.29m)

Bedroom 8'8" x 10'11" (2.64m x 3.33m)

Bedroom 8'8" x 10'11" (2.64m x 3.33m)

Bedroom 10'8" x 9'6" (3.25m x2.9m) Max