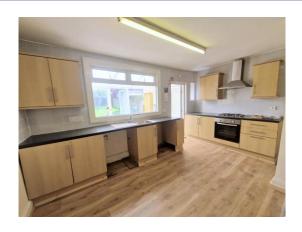

A three bedroom mid terrace house with open plan lounge/kitchen, conservatory, pleasant rear garden, driveway parking situated in a popular location in Rednal, B45.

The property includes a porch, entrance hallway, spacious lounge with an open plan kitchen equipped with a cooker/hob and storage cupboard, as well as a conservatory leading into the rear garden. The first floor consists of two double bedrooms and one single bedroom, along with a fitted bathroom featuring a shower over the bath. Additionally, the property is equipped with gas central heating and double glazing.

Living Room/Kitchen 14'9" x 22'4" (4.5m x 6.8m) Max Conservatory 13'6" x 7'6" (4.11m x 2.29m)

Bedroom 8'8" x 10'11" (2.64m x 3.33m)

Bedroom 8'8" x 10'11" (2.64m x 3.33m)

Bedroom 10'8" x 9'6" (3.25m x2.9m) Max