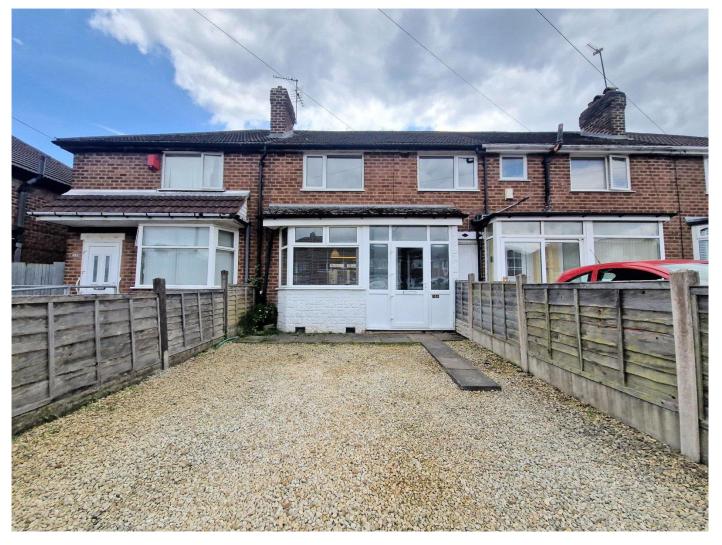

## 54 Wolverton Road, Rednal, Birmingham, West Midlands, B45 8RN

- Freehold
- A well presented mid terrace property
- Three bedrooms
- Spacious lounge / open-plan kitchen
- Conservatory
- Bathroom

- Gas Central Heating
- Driveway parking & rear garden
- \*\* No Upward Chain \*\*

A three bedroom mid terrace house with open plan lounge/kitchen, conservatory, pleasant rear garden, driveway parking situated in a popular location in Rednal, B45.

The property includes a porch, entrance hallway, spacious lounge with an open plan kitchen equipped with a cooker/hob and storage cupboard, as well as a conservatory leading into the rear garden. The first floor consists of two double bedrooms and one single bedroom, along with a fitted bathroom featuring a shower over the bath. Additionally, the property is equipped with gas central heating and double glazing.