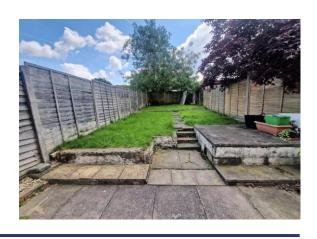

Bathroom 5'11" x 7'10" (1.8m x 2.4m)

The sizeable rear garden features mostly lawn space with a patio area and fenced borders. There is also a driveway with fenced neighboring borders.

The property offers convenient access to nearby shops and amenities on the Rubery High Street and Longbridge regeneration. It is located within a short walk of Longbridge train station, which provides direct trains to Birmingham City Centre. Additionally, the property's location allows for easy travel by road to Birmingham city center, the M5 and M42 motorways, and beyond. Several well-regarded primary and secondary schools are also situated nearby.